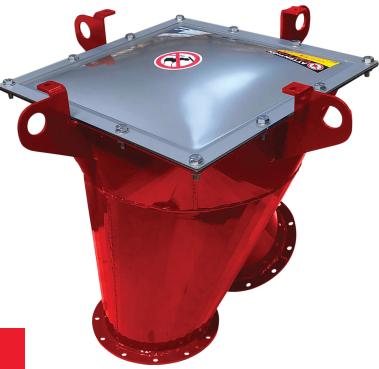

#### **APPLICATIONS**

The **Explosion Diverter** valve with an explosion panel is the ideal addition to any exterior process flow duct system where there is potential for hazardous explosive overpressure or multiple explosive events. This device helps reduce the potential for system damage caused by high overpressure and rapid flame front expansion.

### STANDARD FEATURES

■ Flat explosion vent panel VL or domed explosion vent panel VD