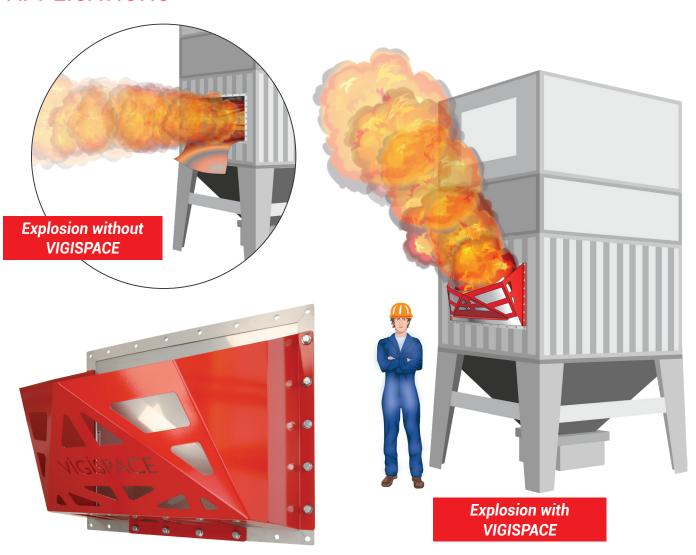

#### **APPLICATIONS**

When an outdoor explosion occurs, explosion vents open and release the explosion flame and pressure wave into the environment.

The Explosion Vent Deflector VIGISPACE VS limits the opening angle of the explosion vent and guides the explosion pressure wave, flames and heat into defined areas.

By decreasing the size of dangerous areas, the **VIGISPACE** helps to reduce the safety zone to a minimum and increases usable operating space while providing optimum protection against explosions.

## **APPLICATIONS**